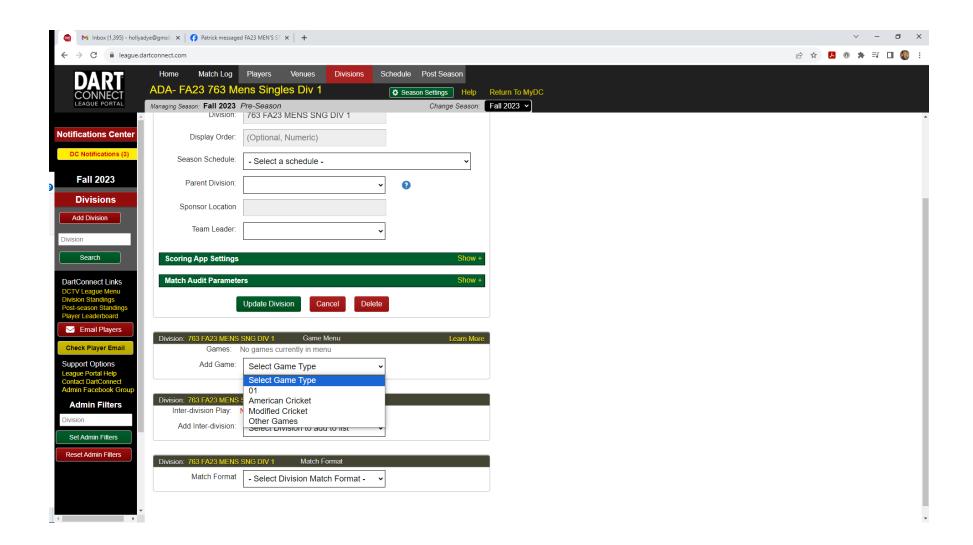

## Match Points:

1 Point per Leg Win
Division Standing Points
Use Match Points
Bonus Points
No Bonus Points

Next it is time to add Players.

Select RED TAB at top: Players

On left Pain; select: Add Players