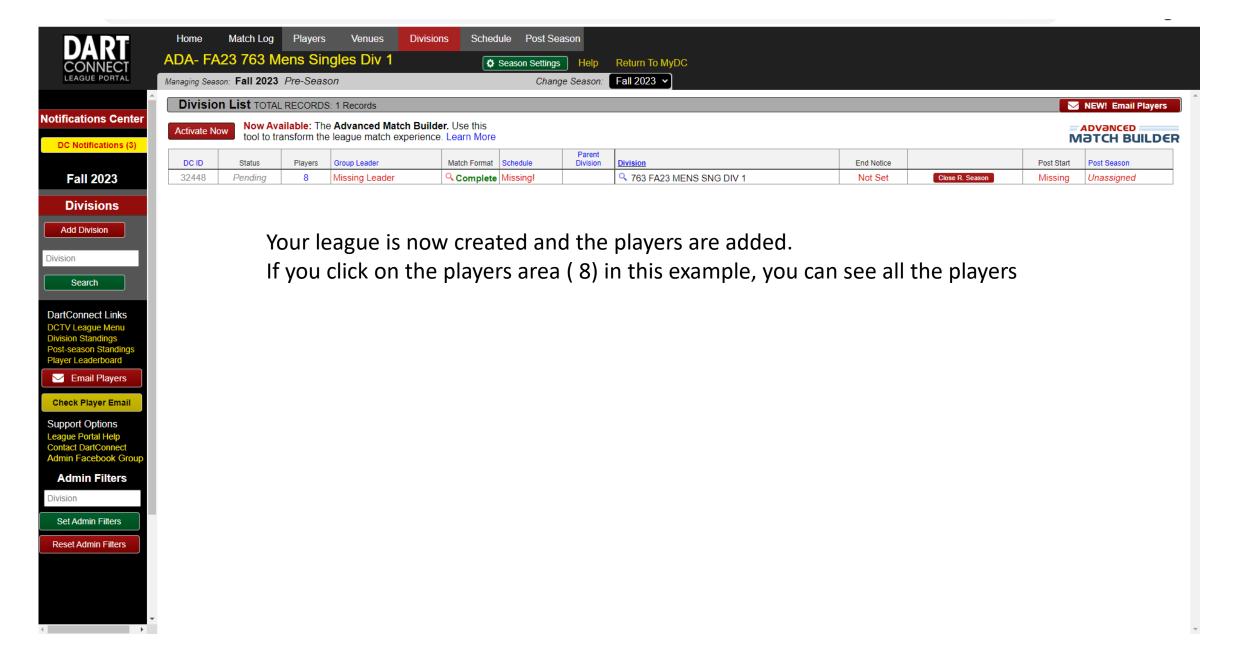

Add the First, Last and email of players then select the division you just created

Once you've added the first player in for the division, at the bottom of that player screen; you should be able to select Add Player.

This will give a clean screen, and the division should already be selected

Use the drop down to select the division you just created