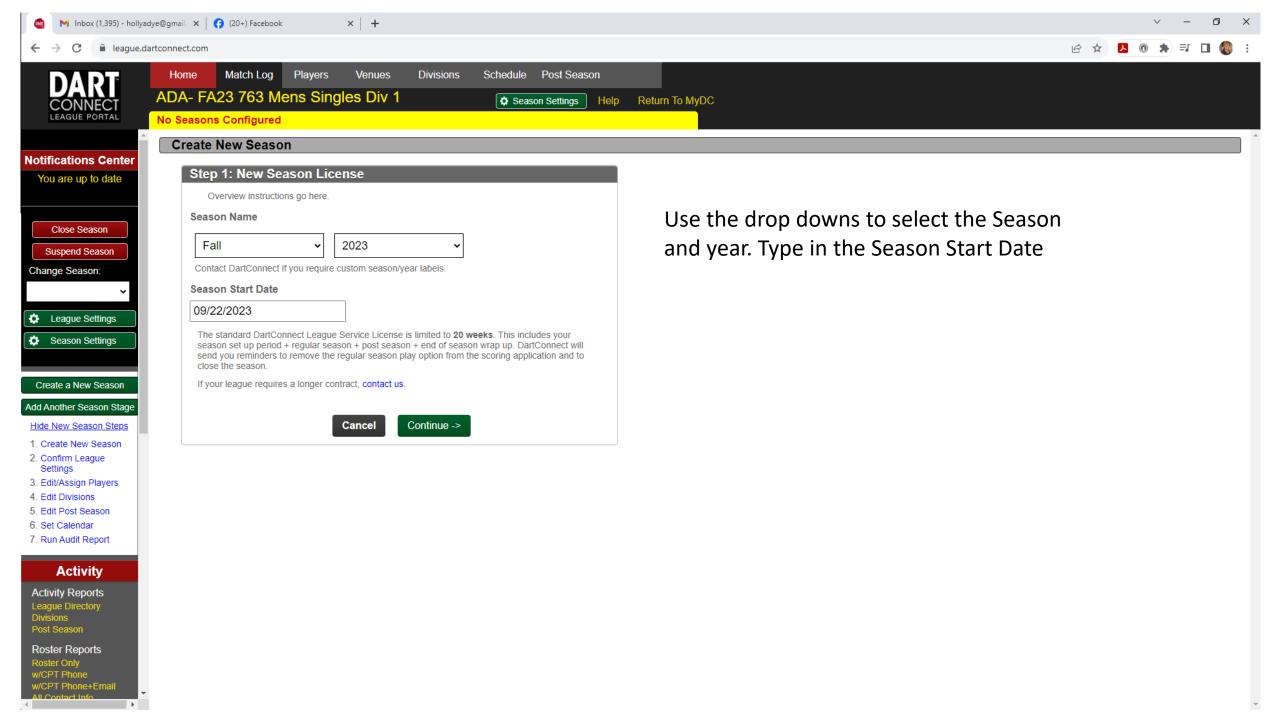

Once you've added the name of the Division, select "Add New Division

Number of Sets: 1 Number of Legs: based on your type of league: Singles, Doubles, Express or Team Legs Rule: Play Every Leg – regardless of win/loss record Option to Change Game Before Each Leg Start of First League: Bull Up/Cork First Leg