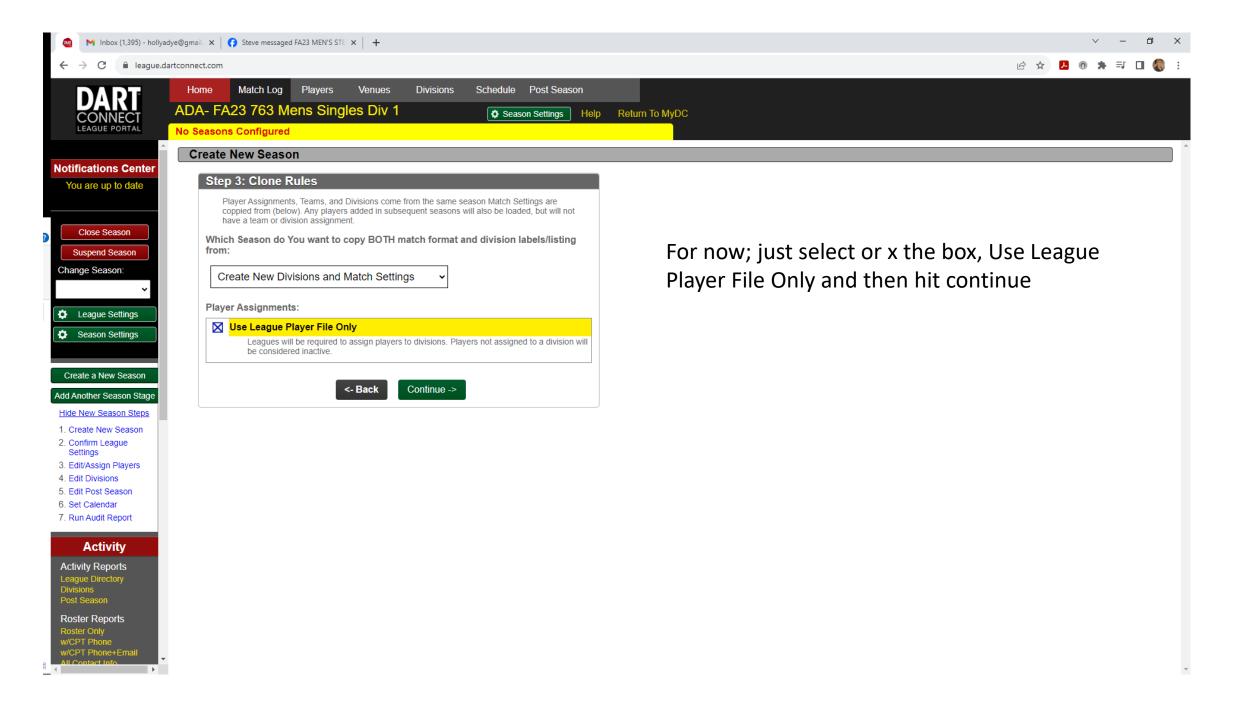

- Insert all the information into the form.
  - You can add an additional admin person; who can then access the Dart Connect site to track your league
  - Be sure to select the appropriate season (Fall, Spring, etc)
  - In the area: Upload a copy of your league match scoresheet; I've been attaching the excel scoresheets that I have
- Once you've submitted your request for a division it takes normally 3-5 business days for them to respond
  back to you to indicate that your league is approved. The email notification will go to whatever email you
  put in the request.
- When you've received your confirmation and approval email. Follow the link to go to your Dart Connect dashboard or select the following: https://my.dartconnect.com/organize