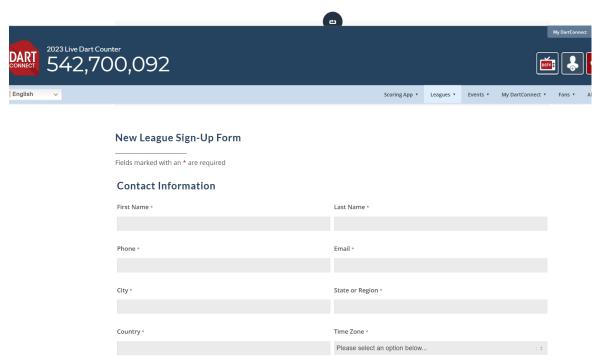

## New League Sign-Up Form

Fields marked with an \* are required

## **Contact Information**

| First Name * | Last Name *                   |
|--------------|-------------------------------|
|              |                               |
| Phone *      | Email *                       |
|              |                               |
| City *       | State or Region *             |
|              |                               |
| Country *    | Time Zone *                   |
|              | Please select an option below |

- Insert all the information into the form.
  - You can add an additional admin person; who can then access the Dart Connect site to track your league
  - Be sure to select the appropriate season (Fall, Spring, etc)
  - In the area: Upload a copy of your league match scoresheet; I've been attaching the excel scoresheets that I have
- Once you've submitted your request for a division it takes normally 3-5 business days for them to respond
  back to you to indicate that your league is approved. The email notification will go to whatever email you
  put in the request.
- When you've received your confirmation and approval email. Follow the link to go to your Dart Connect dashboard or select the following: https://my.dartconnect.com/organize