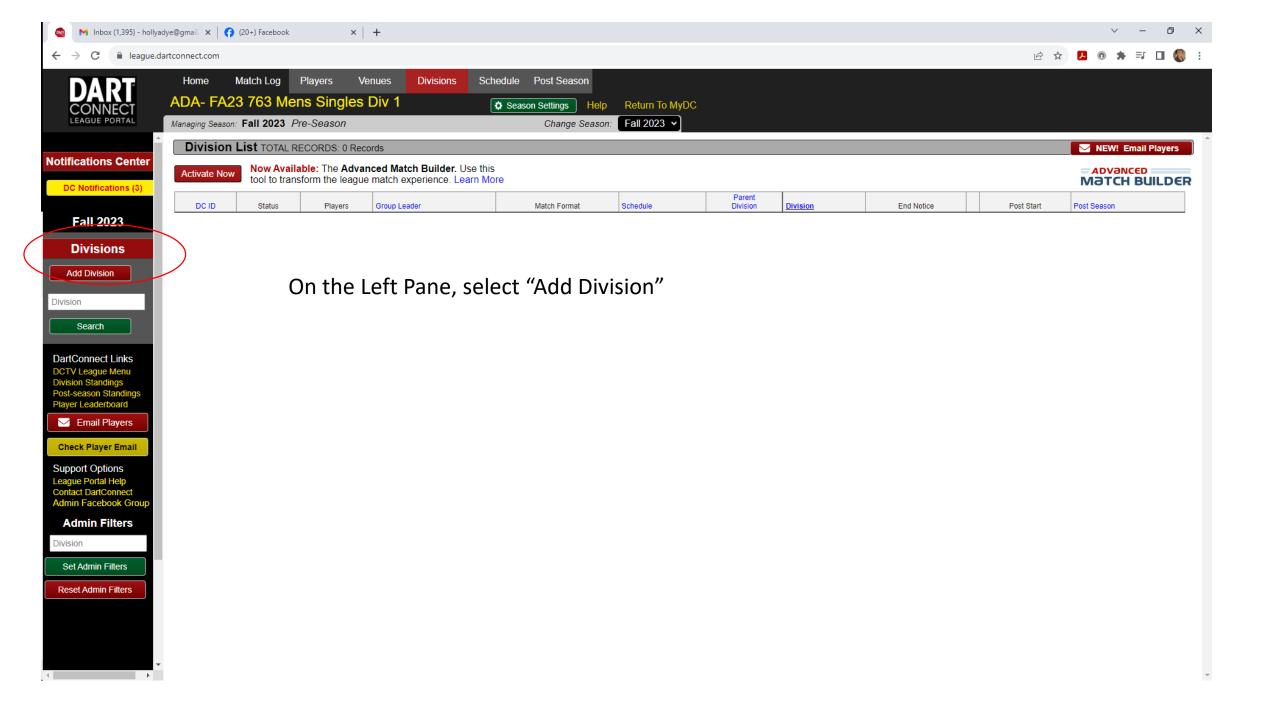

Once you've added the name of the Division, select "Add New Division

Number of Sets: 1 Number of Legs: based on your type of league: Singles, Doubles, Express or Team Legs Rule: Play Every Leg – regardless of win/loss record Option to Change Game Before Each Leg Start of First League: Bull Up/Cork First Leg