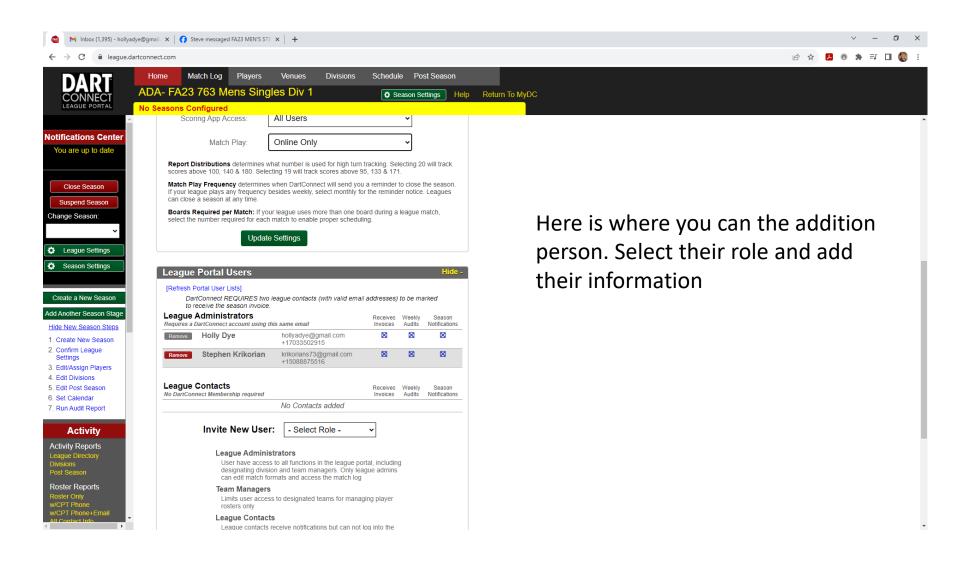

- Insert all the information into the form.
  - You can add an additional admin person; who can then access the Dart Connect site to track your league
  - Be sure to select the appropriate season (Fall, Spring, etc)
  - In the area: Upload a copy of your league match scoresheet; I've been attaching the excel scoresheets that I have
- Once you've submitted your request for a division it takes normally 3-5 business days for them to respond
  back to you to indicate that your league is approved. The email notification will go to whatever email you
  put in the request.
- When you've received your confirmation and approval email. Follow the link to go to your Dart Connect dashboard or select the following: https://my.dartconnect.com/organize