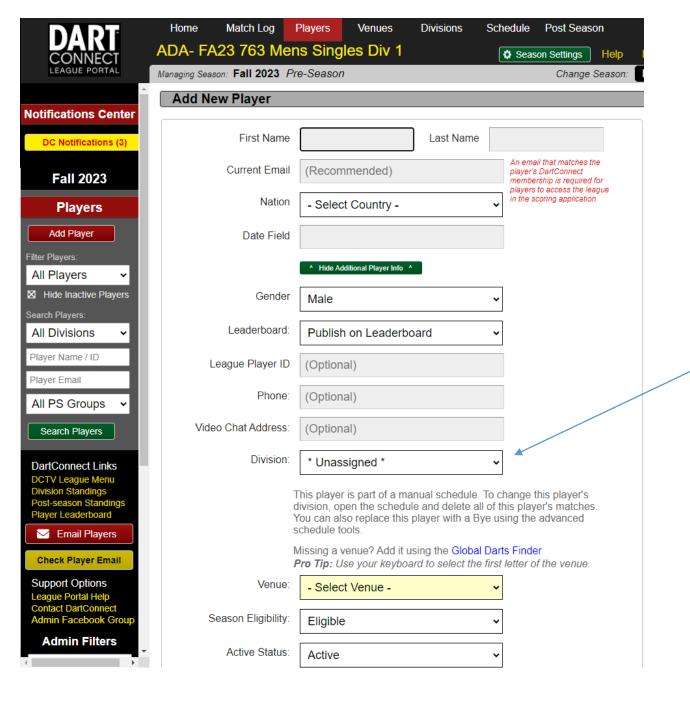

Add the First, Last and email of players then select the division you just created

Once you've added the first player in for the division, at the bottom of that player screen; you should be able to select Add Player.

This will give a clean screen, and the division should already be selected

Use the drop down to select the division you just created