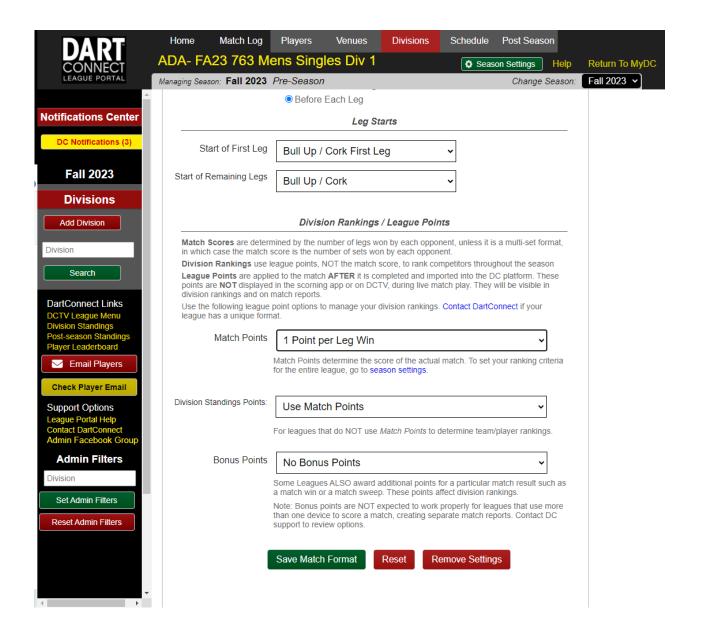

Bull Up/Cork

## Match Points:

1 Point per Leg Win
Division Standing Points
Use Match Points
Bonus Points
No Bonus Points

Next it is time to add Players.

Select RED TAB at top: Players

On left Pain; select: Add Players