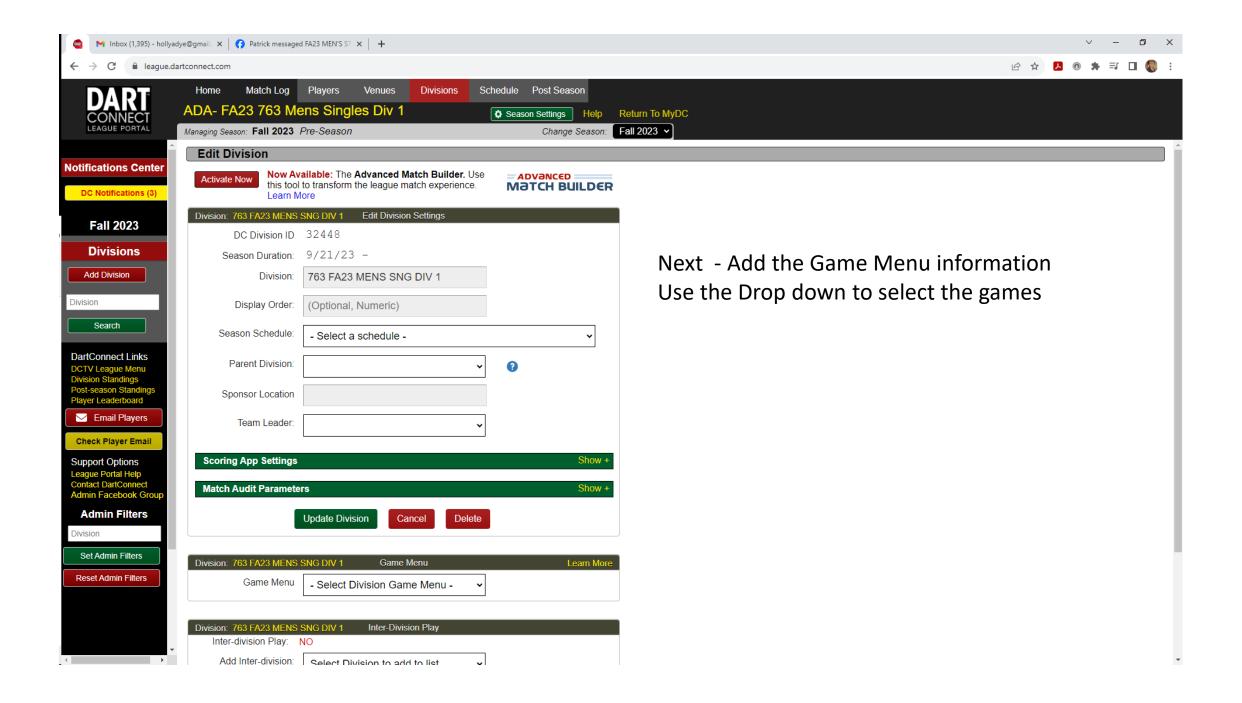

## Match Points:

1 Point per Leg Win
Division Standing Points
Use Match Points
Bonus Points
No Bonus Points

Next it is time to add Players.

Select RED TAB at top: Players

On left Pain; select: Add Players