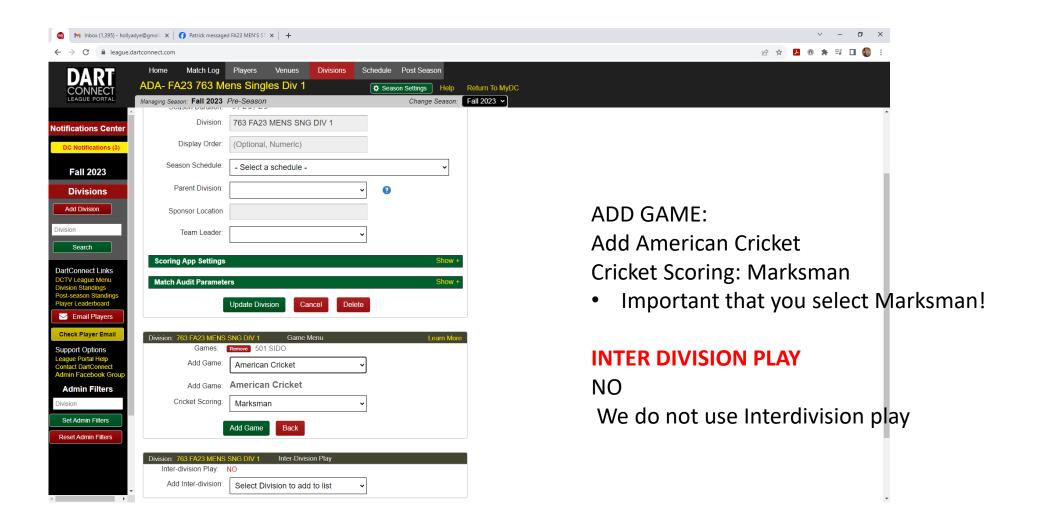

Once you've added the name of the Division, select "Add New Division

Number of Sets: 1 Number of Legs: based on your type of league: Singles, Doubles, Express or Team Legs Rule: Play Every Leg – regardless of win/loss record Option to Change Game Before Each Leg Start of First League: Bull Up/Cork First Leg

Bull Up/Cork

## Match Points:

1 Point per Leg Win
Division Standing Points
Use Match Points
Bonus Points
No Bonus Points

Next it is time to add Players.

Select RED TAB at top: Players

On left Pain; select: Add Players