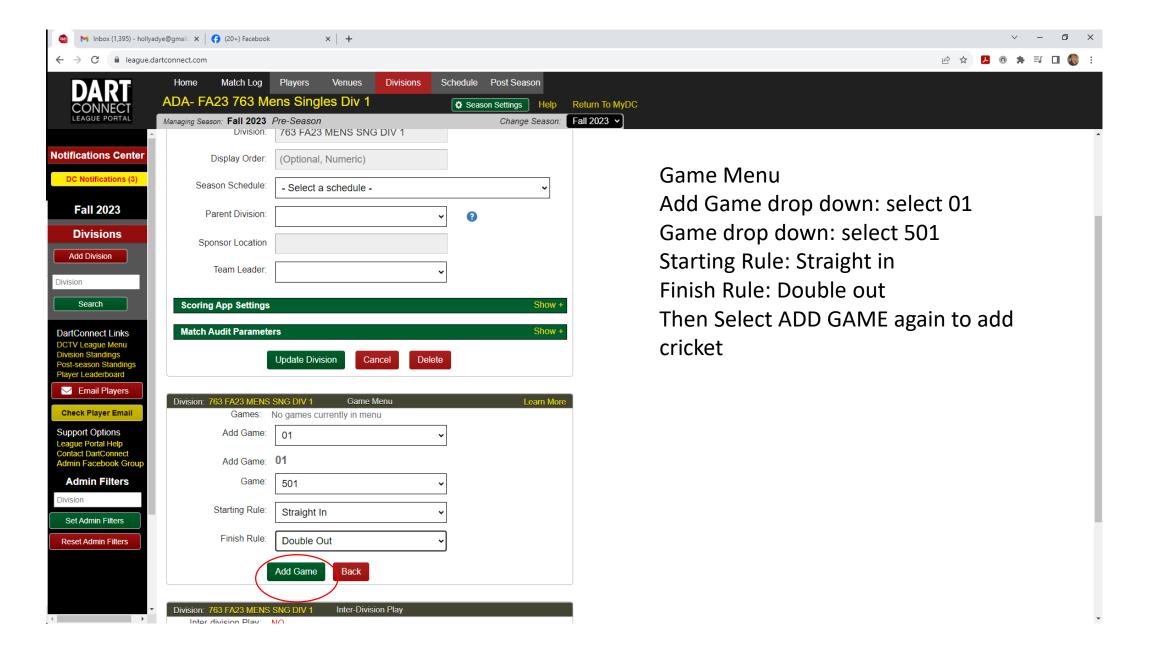

Once you've added the name of the Division, select "Add New Division

Number of Sets: 1 Number of Legs: based on your type of league: Singles, Doubles, Express or Team Legs Rule: Play Every Leg – regardless of win/loss record Option to Change Game Before Each Leg Start of First League: Bull Up/Cork First Leg

Bull Up/Cork

## Match Points:

1 Point per Leg Win
Division Standing Points
Use Match Points
Bonus Points
No Bonus Points

Next it is time to add Players.

Select RED TAB at top: Players

On left Pain; select: Add Players