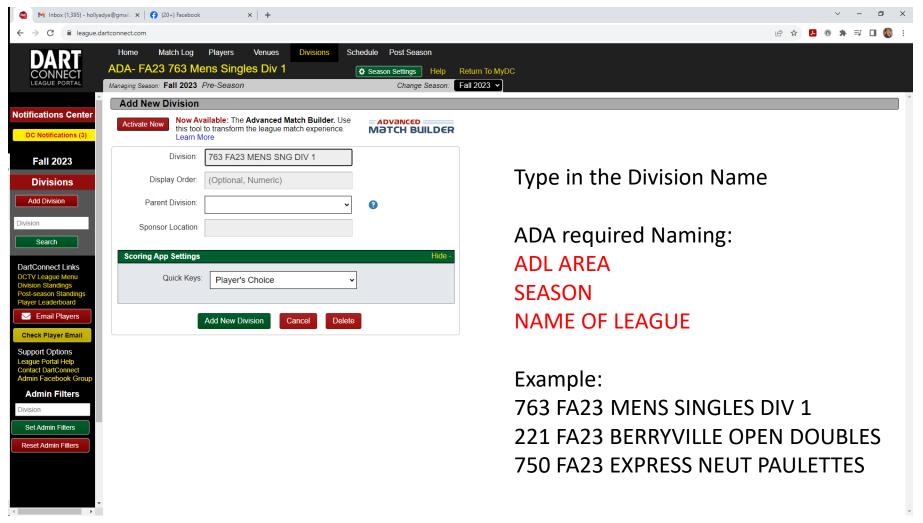

Once you've added the name of the Division, select "Add New Division

Number of Sets: 1 Number of Legs: based on your type of league: Singles, Doubles, Express or Team Legs Rule: Play Every Leg – regardless of win/loss record Option to Change Game Before Each Leg Start of First League: Bull Up/Cork First Leg