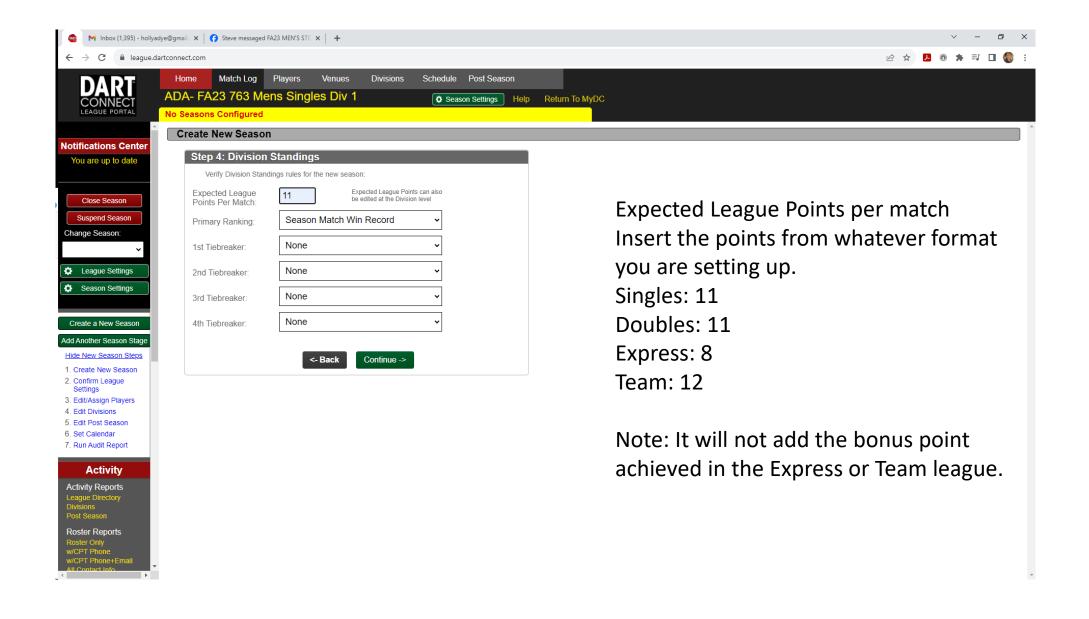

## Match Points:

1 Point per Leg Win
Division Standing Points
Use Match Points
Bonus Points
No Bonus Points

Next it is time to add Players.

Select RED TAB at top: Players

On left Pain; select: Add Players