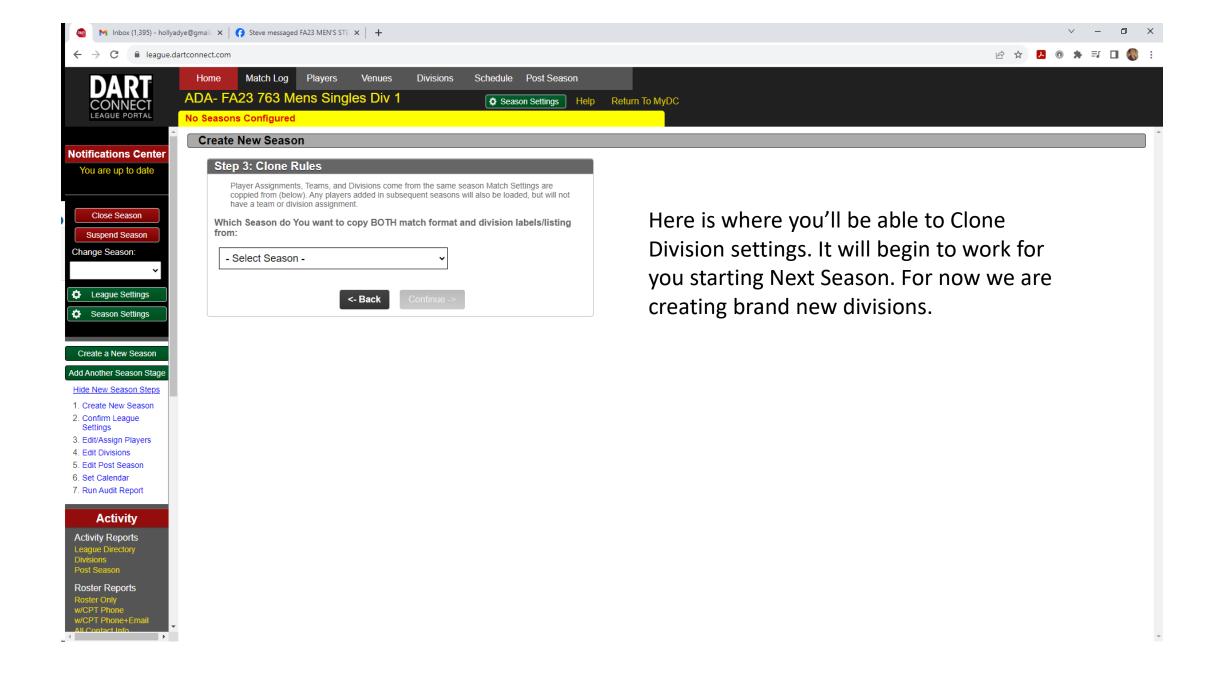

- Insert all the information into the form.
  - You can add an additional admin person; who can then access the Dart Connect site to track your league
  - Be sure to select the appropriate season (Fall, Spring, etc)
  - In the area: Upload a copy of your league match scoresheet; I've been attaching the excel scoresheets that I have
- Once you've submitted your request for a division it takes normally 3-5 business days for them to respond
  back to you to indicate that your league is approved. The email notification will go to whatever email you
  put in the request.
- When you've received your confirmation and approval email. Follow the link to go to your Dart Connect dashboard or select the following: https://my.dartconnect.com/organize