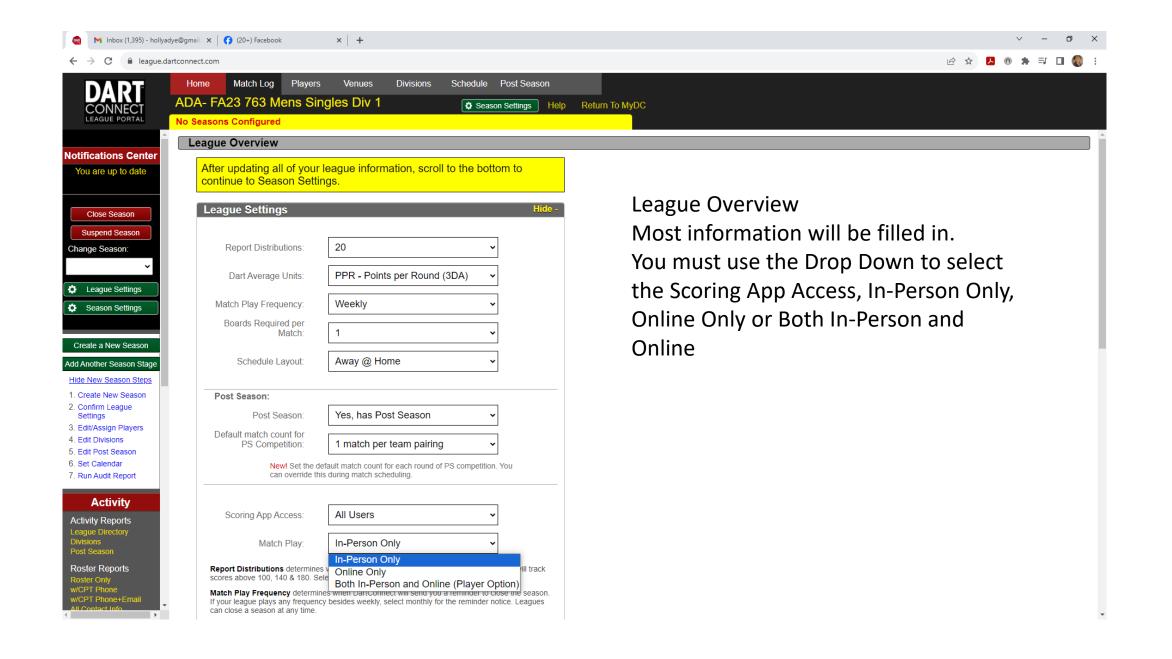

- Insert all the information into the form.
  - You can add an additional admin person; who can then access the Dart Connect site to track your league
  - Be sure to select the appropriate season (Fall, Spring, etc)
  - In the area: Upload a copy of your league match scoresheet; I've been attaching the excel scoresheets that I have
- Once you've submitted your request for a division it takes normally 3-5 business days for them to respond
  back to you to indicate that your league is approved. The email notification will go to whatever email you
  put in the request.
- When you've received your confirmation and approval email. Follow the link to go to your Dart Connect dashboard or select the following: https://my.dartconnect.com/organize