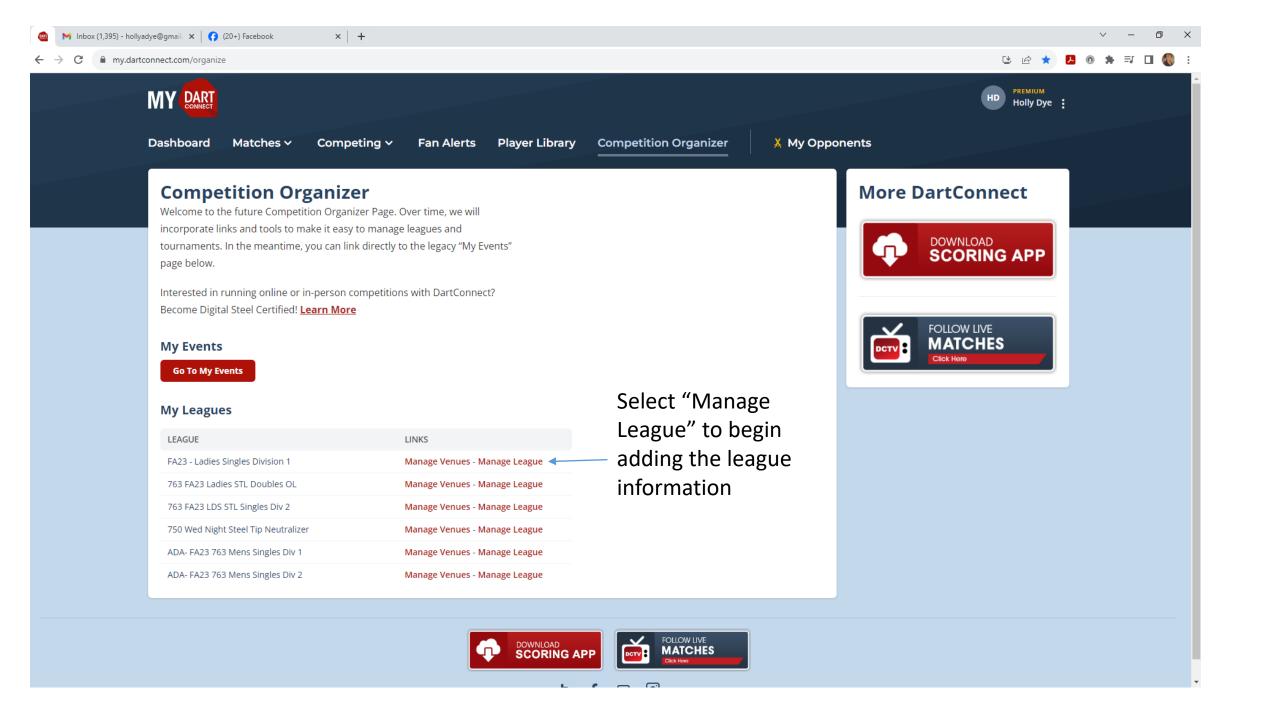

- Insert all the information into the form.
  - You can add an additional admin person; who can then access the Dart Connect site to track your league
  - Be sure to select the appropriate season (Fall, Spring, etc)
  - In the area: Upload a copy of your league match scoresheet; I've been attaching the excel scoresheets that I have
- Once you've submitted your request for a division it takes normally 3-5 business days for them to respond
  back to you to indicate that your league is approved. The email notification will go to whatever email you
  put in the request.
- When you've received your confirmation and approval email. Follow the link to go to your Dart Connect dashboard or select the following: https://my.dartconnect.com/organize