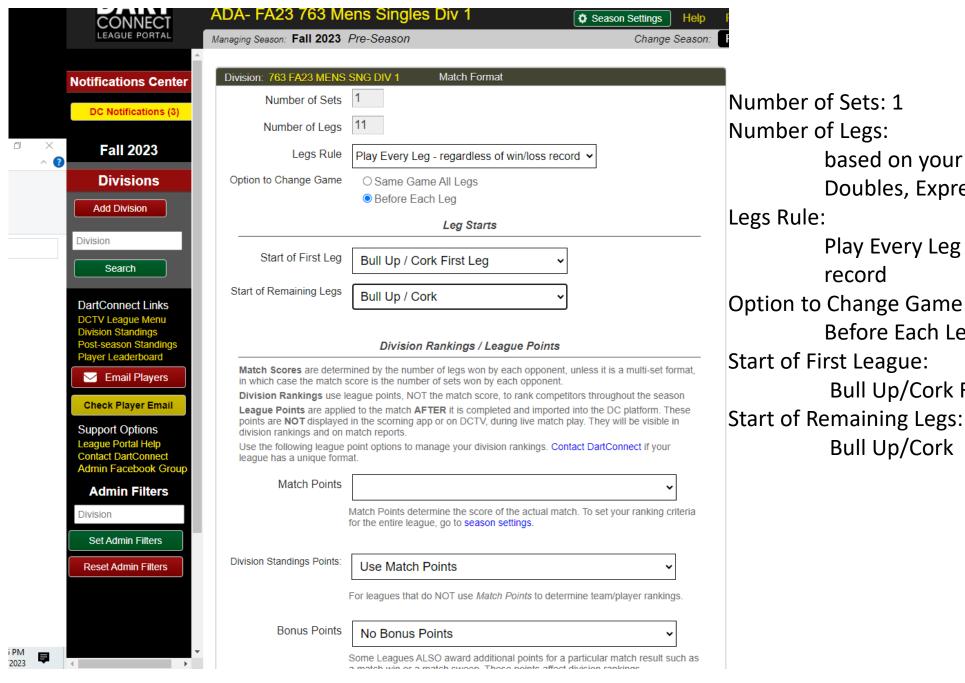

Once you've added the name of the Division, select "Add New Division

Number of Sets: 1 Number of Legs: based on your type of league: Singles, Doubles, Express or Team Legs Rule: Play Every Leg – regardless of win/loss record Option to Change Game Before Each Leg Start of First League: Bull Up/Cork First Leg

Bull Up/Cork

## Match Points:

1 Point per Leg Win
Division Standing Points
Use Match Points
Bonus Points
No Bonus Points

Next it is time to add Players.

Select RED TAB at top: Players

On left Pain; select: Add Players