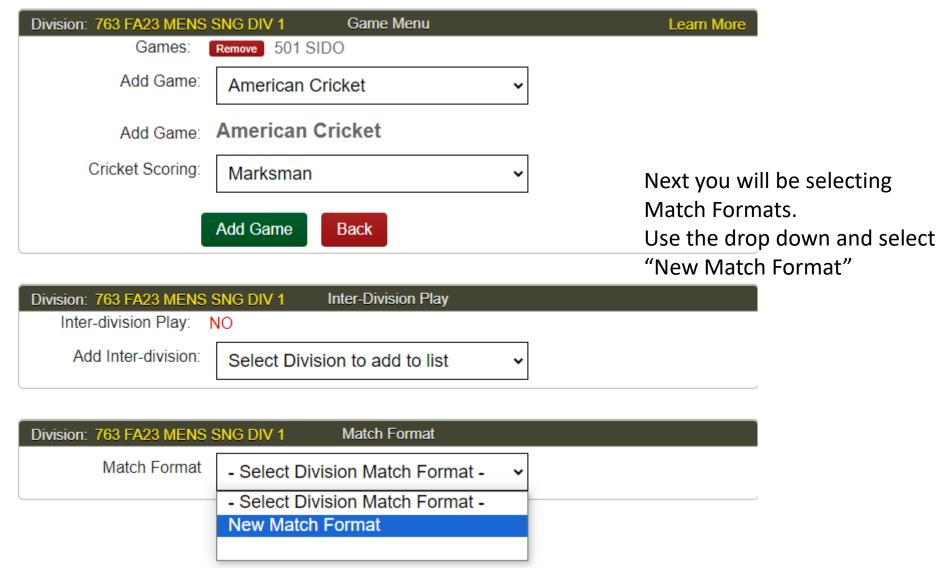

## Match Points:

1 Point per Leg Win
Division Standing Points
Use Match Points
Bonus Points
No Bonus Points

Next it is time to add Players.

Select RED TAB at top: Players

On left Pain; select: Add Players