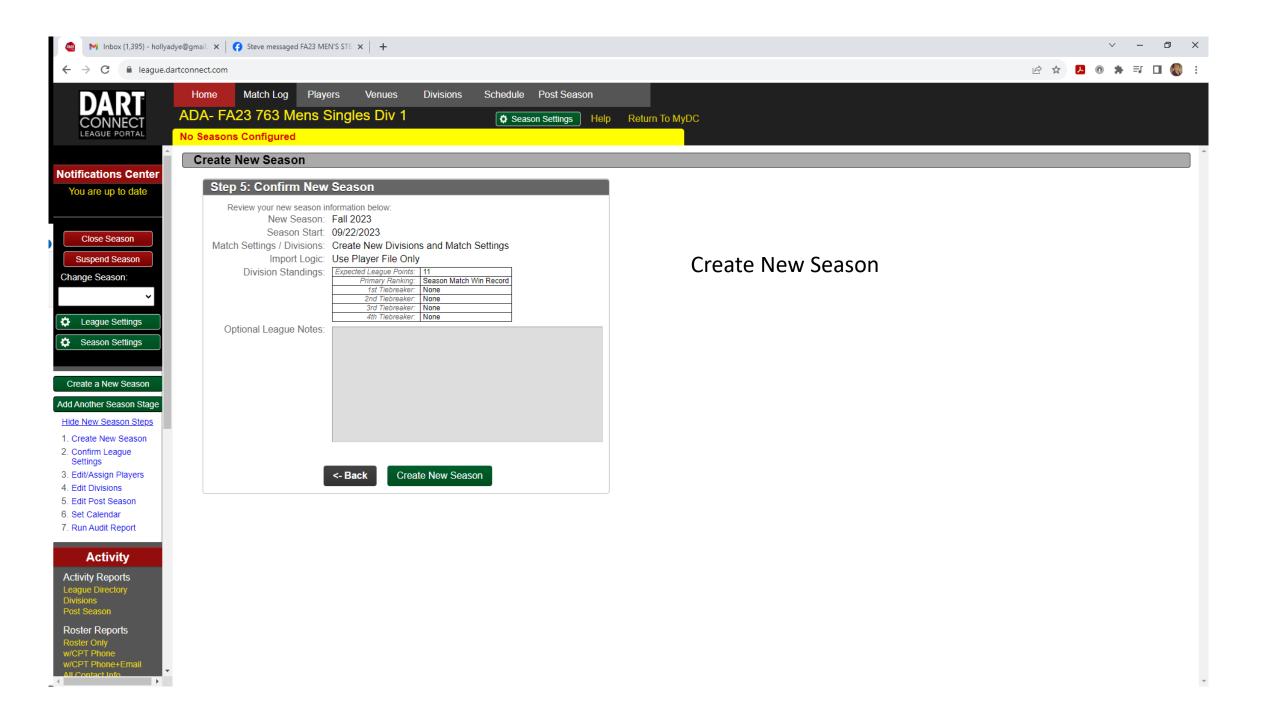

- Insert all the information into the form.
  - You can add an additional admin person; who can then access the Dart Connect site to track your league
  - Be sure to select the appropriate season (Fall, Spring, etc)
  - In the area: Upload a copy of your league match scoresheet; I've been attaching the excel scoresheets that I have
- Once you've submitted your request for a division it takes normally 3-5 business days for them to respond
  back to you to indicate that your league is approved. The email notification will go to whatever email you
  put in the request.
- When you've received your confirmation and approval email. Follow the link to go to your Dart Connect dashboard or select the following: https://my.dartconnect.com/organize